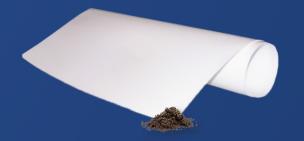

## **BELTS FOR COLLECTING AND DRYING MANURE**

Corti Zootecnici manufactures conveyor belts for the collection and drying of poultry manure in **plain** and perforated polypropylene.

#### **2681 - MANURE COLLECTION BELT**

Plain copolymer polypropylene belt

1 mm thick

Width 70 to 2550 mm

Thickness 0.5 to 2.4 mm

\* length is variable according to thickness.