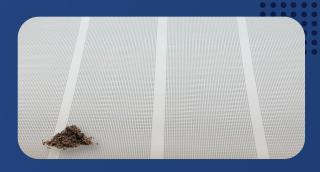

### EGG COLLECTION AND **CONVEYOR BELTS**

Corti Zootecnici manufactures conveyor belts for egg collection in woven and perforated polypropylene.

**268006PP - WOVEN COLLECTION BELT FOR EGG CONVEYANCE** 

max. 500 m

Width 90 to 110 mm

W

Use a **QR code** reader on your device to access our website.