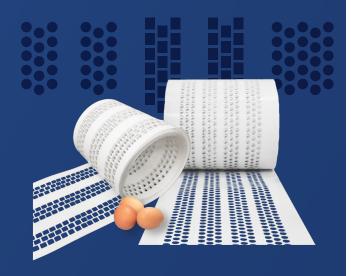

#### 2691 - MANURE DRYING BELT type mds

Ø 4 mm perforated copolymer polypropylene belt

Length on request

Width max. 1990 mm for perforated belt

Thickness 1.3 to 2.4 mm

\* length is variable according to thickness.

#### 2691 / 2691Q (ROUND OR SQUARE HOLE)

Egg conveyor belt

W.

Length on request

Width from 70 to 500 mm up to 1200 mm with round perforation

Thickness on request

\* length is variable according to thickness.